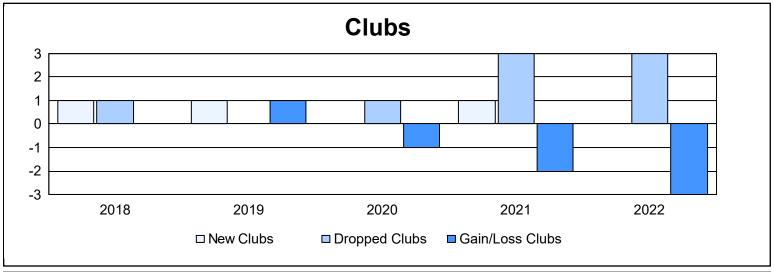

District 34 C

As of June 2022 Cumulative

| Year      | New<br>Clubs | Dropped<br>Clubs | Gain/<br>Loss<br>Clubs | New<br>Members | Charter<br>Members | Reinstate<br>Members | Transfer<br>Members | Total<br>Member<br>Added | Total<br>Members<br>Dropped | Gain/<br>Loss<br>Members |
|-----------|--------------|------------------|------------------------|----------------|--------------------|----------------------|---------------------|--------------------------|-----------------------------|--------------------------|
| 2017-2018 | 1            | 1                | 0                      | 141            | 31                 | 7                    | 7                   | 186                      | 203                         | -17                      |
| 2018-2019 | 1            | 0                | 1                      | 153            | 32                 | 4                    | 3                   | 192                      | 141                         | 51                       |
| 2019-2020 | 0            | 1                | -1                     | 96             | 8                  | 5                    | 6                   | 115                      | 181                         | -66                      |
| 2020-2021 | 1            | 3                | -2                     | 63             | 33                 | 3                    | 10                  | 109                      | 182                         | -73                      |
| 2021-2022 | 0            | 3                | -3                     | 125            | 1                  | 2                    | 6                   | 134                      | 174                         | -40                      |
| Average   | 1            | 2                | -1                     | 116            | 21                 | 4                    | 6                   | 147                      | 176                         | -29                      |